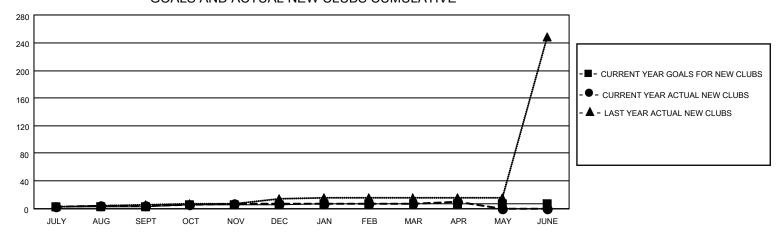

## Clubs Members **RESULTS FOR 2021-2022 RESULTS FOR 2021-2022** NEW CLUB GOAL **NEW CLUBS** DROPPED CLUBS MEMBER GROWTH NET MEMBER GROWTH DROPPED QUARTER QUARTER MEMBERS ACTUAL **GOAL ACTUAL** (including transfers) 3 4 2 277 JULY/AUG/SEPT JULY/AUG/SEPT 255 438 2 2 3 403 100 1,854 OCT/NOV/DEC OCT/NOV/DEC 0 1 0 JAN/FEB/MAR JAN/FEB/MAR 40 440 257 0 3 90 631 21 APR/MAY/JUNE APR/MAY/JUNE

## GOALS AND ACTUAL NEW CLUBS CUMULATIVE