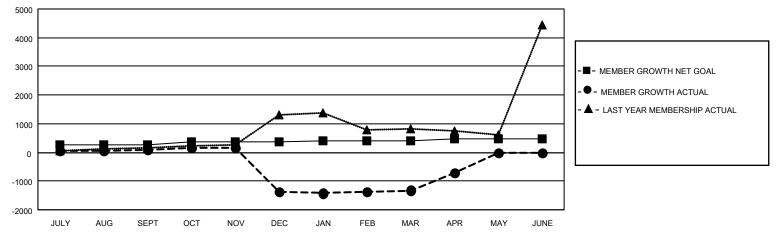

## Clubs Members **RESULTS FOR 2021-2022 RESULTS FOR 2021-2022** NEW CLUB GOAL **NEW CLUBS** DROPPED CLUBS MEMBER GROWTH NET MEMBER GROWTH DROPPED QUARTER QUARTER MEMBERS ACTUAL **GOAL ACTUAL** (including transfers) 3 4 2 277 JULY/AUG/SEPT JULY/AUG/SEPT 255 438 2 2 3 403 100 1,854 OCT/NOV/DEC OCT/NOV/DEC 0 1 0 JAN/FEB/MAR JAN/FEB/MAR 40 440 257 0 3 90 631 21 APR/MAY/JUNE APR/MAY/JUNE

## GOALS AND ACTUAL MEMBERS CUMULATIVE

| DROPPED CLUBS: 5 |       | 165 CLUBS OF 372 ADDED 1 OR<br>MORE NEW MEMBERS | GENDER DISTRIBUTION                   |                                  |
|------------------|-------|-------------------------------------------------|---------------------------------------|----------------------------------|
|                  |       | INOINE NEW INLINIBEING                          | MALE<br>FEMALE                        | 6,401 (58.21%)<br>4,591 (41.75%) |
| DROPPED MEMBERS  |       |                                                 | NON BINARY PREFER NOT TO ANSWER       | 0 (0.00%)<br>4 (0.04%)           |
| DECEASED         | 20    |                                                 | THE ENTITY TO ANOWER                  | 4 (0.0470)                       |
| CLUB CANCELLED   | 304   | CLICK HERE FOR CUMULATIVE                       | TOTAL FAMILY UNIT MEMBERS             | 8,429                            |
| OTHER            | 2,085 | MEMBERSHIP DATA                                 |                                       |                                  |
| TOTAL            | 2,409 |                                                 | FAMILY MEMBERS PAYING HALF DUES 5,175 |                                  |
|                  |       |                                                 |                                       |                                  |